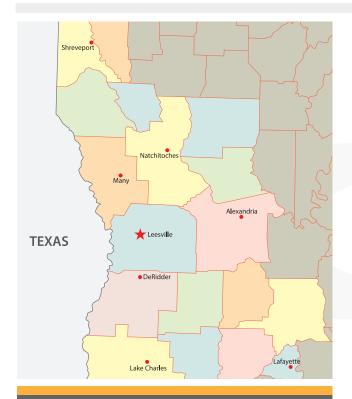

# Rehabilitative Care

Please Call 337.392.8118 FOR MORE INFORMATION

ClearSky Rehabilitation Hospital of Leesville, located in Leesville, Louisiana, offers patients high-quality, rehabilitative care for disabling injuries and illnesses.