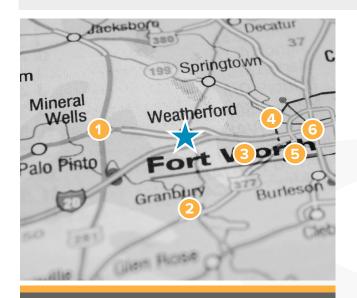

# Rehabilitative Care

- 1. Mineral Wells
- 4. White Settlement
- 2. Granbury
- 3. Aledo
- 5. Benbrook
- 6. Fort Worth

Please Call 682.803.01

TO MAKE A REFERRAL

ClearSky Rehabilitation Hospital of Weatherford, located in Weatherford, Texas, offers patients high-quality, rehabilitative care for disabling injuries and illnesses.